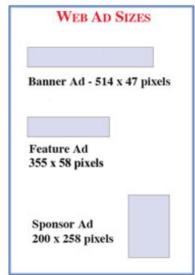

## ADVERTISING SPECIFICATIONS





**MECHANICAL REQUIREMENTS-** *The American Exporter* is printed using the computer to plate (CTP) process.

**Acceptable Ad Formats:** Preferred format is High-resolution **press ready** PDF. Also acceptable are files created with Adobe Photoshop 7.0 through CS4 TIFF or EPS (minimum 300 DPI), Adobe Illustrator 10.0 through CS4 EPS, from either IBM compatible or Macintosh platforms.

All type MUST be converted to outlines.

Files can be sent on a CD-ROM, or, as zipped or stuffed files and emailed to ExporterMagazine@aol.com. Please include all supporting graphics, fonts and files. For large files, contact us via email for ftp information.

TRIM — 83/8 x 107/8 LIVE AREA - 7.5x10

BINDING — Saddle-stitched

LINE SCREEN — 133-lpi acceptable