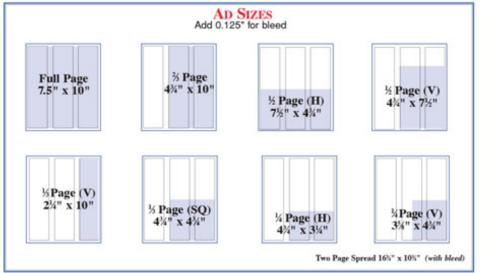

TRIM — 83/8 x 107/8 LIVE AREA - 7.5x10

BINDING — Saddle-stitched

LINE SCREEN — 133-lpi acceptable